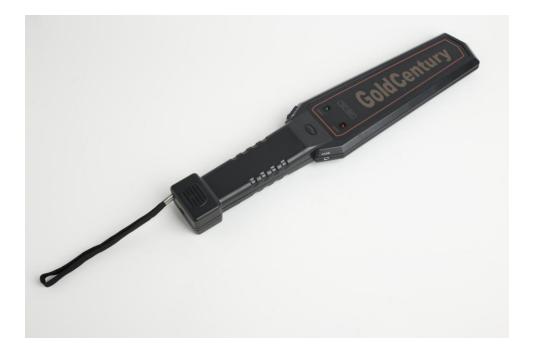

## **Hand-Held Metal Detector SHIELD 100**

SHIELD 100 is a kind of small Hand-Held Metal Detector, which is a special machine to security inspection. This machine is convenient to use, no adjustable controller, quickly reaction when detecting metals, and sound and light simultaneous alarming. It would sound clearly in low frequency when detecting small metal.

It would sound clearly in high frequency when detecting big metal.

Function:

1 Easy and convenient to operate

2 The manual part makes anti-smoothy design

3 Two sides both alarm with flashing red light when detecting metal articles.

4 Low battery waste:no waste when stop working, below 1mA when working.

5 Super-high accuracy and sensitivity that be able to detect very small metals(up to 0.1g)

6 The system be able to inspect power source and battery failure, power insufficient .

7 Alarm in different sounds according to different metals,and connect earphone available in harmonious surroundings

Product parameter:

- 1 Dimension:410mm\*85mm
- 2 Power Source:standard 9v over-lapping battery
- 3 Alarm mode:sound-light alarm simultaneously
- 4 Weight:500g